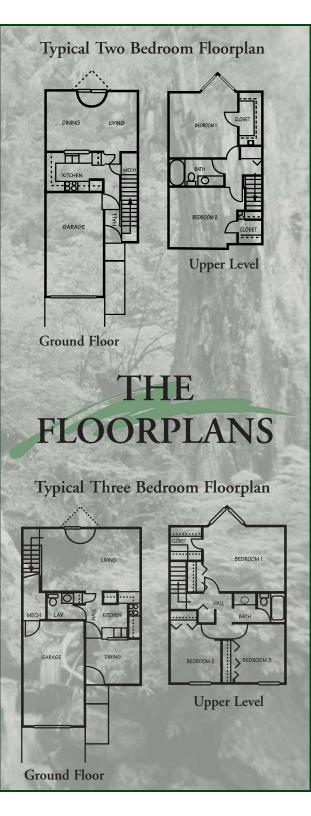

THE DEVELOPMENT

imber Ridge townhomes are conveniently located to accommodate your every need. Only minutes away from shopping, schools and both I-35W and I-35E.

The Timber Ridge Townhome Development has 49 two and three bedroom townhomes with many amenities, including:

Single, individual attached garages with private entry
Central Air
Patios
Stackable washer & dryer hook-ups
Mini-blinds
Ample closet space
Breakfast bar
Unique master bedroom layout
On-site laundry facility
On-site playground