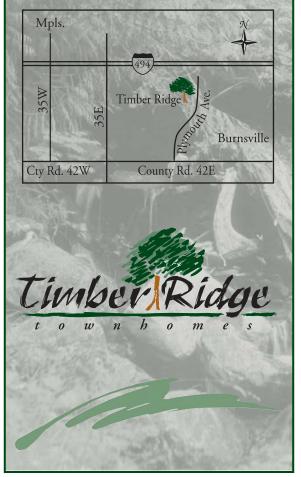

## GETTING THERE

Take 35W South or 35E South. Exit onto County Road 42 East. Continue on County Road 42 until you reach Plymouth Avenue. Turn left onto Plymouth Avenue and continue to drive North until you reach Timber Ridge townhomes; located on the left.