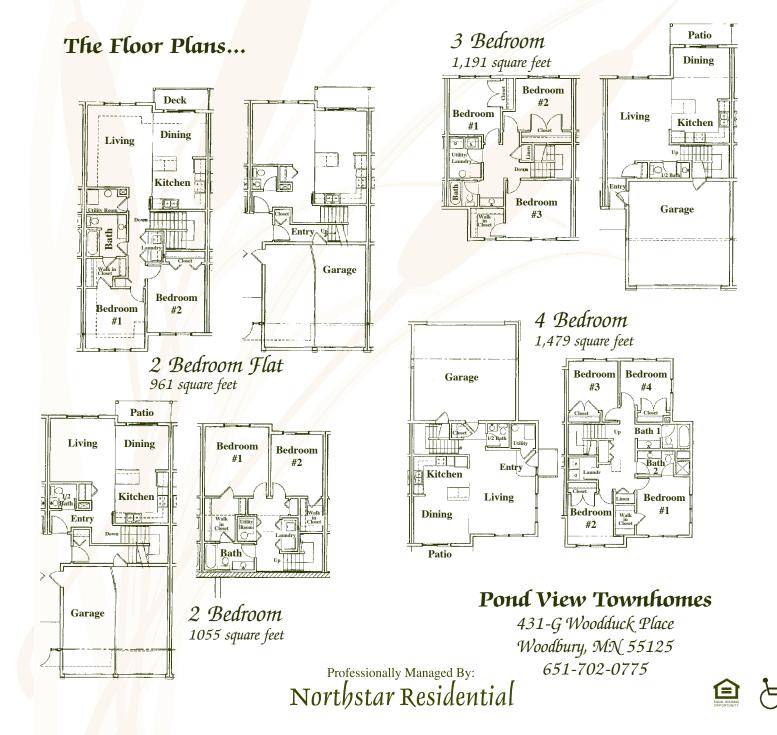

## Your New Home Includes...

- Spacious 2,3 and 4 bedroom townhomes
- Fully equipped kitchen to include: range, refrigerator, dishwasher and garbage disposal
- Full size washer and dryer in each home
- Window treatments provided
- Nine foot and vaulted ceilings in select floorplans
- Individual Central Heat/Air Conditioning
- Generous storage to include walk in closets
- Attached single or double garage included in monthly rent
- On-site play area
- Patio/balcony