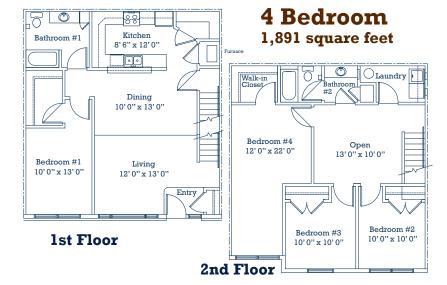

## The Floor Plans...

2 Bedroom 1,378 square feet

3 Bedroom 1,445 square feet

2nd Floor

115-A Henry Road Big Lake, MN 55309 (763) 263-0449

Professionally Managed By:
NORTHSTAR RESIDENTIAL
www.nsresidential.com