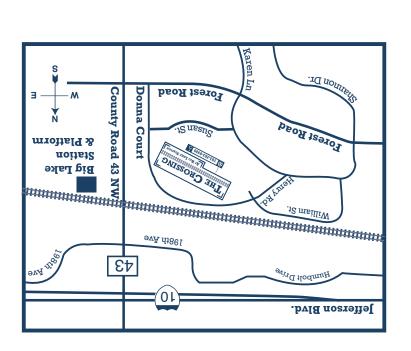

## Take Highway 10 to County Rd 43

Getting There...

Go South on 43 to Forest Road
Take a right onto Donna Court.
Take a right onto Donna Court and
Take a right onto Donna Court and
follow to property.