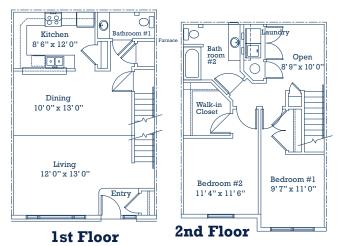

## The Floor Plans...

2 Bedroom 1,378 square feet

3 Bedroom 1,445 square feet

2nd Floor

115-A Henry Road Big Lake, MN 55309 (763) 263-0449

Professionally Managed By:
NORTHSTAR RESIDENTIAL
www.nsresidential.com