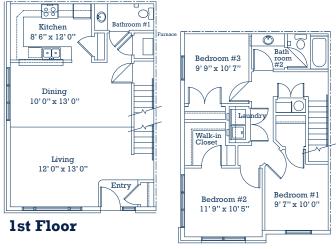

## The Floor Plans...

2 Bedroom 1,378 square feet

3 Bedroom 1,445 square feet

2nd Floor

115-A Henry Road Big Lake, MN 55309 (763) 263-0449

Professionally Managed By:
NORTHSTAR RESIDENTIAL
www.nsresidential.com